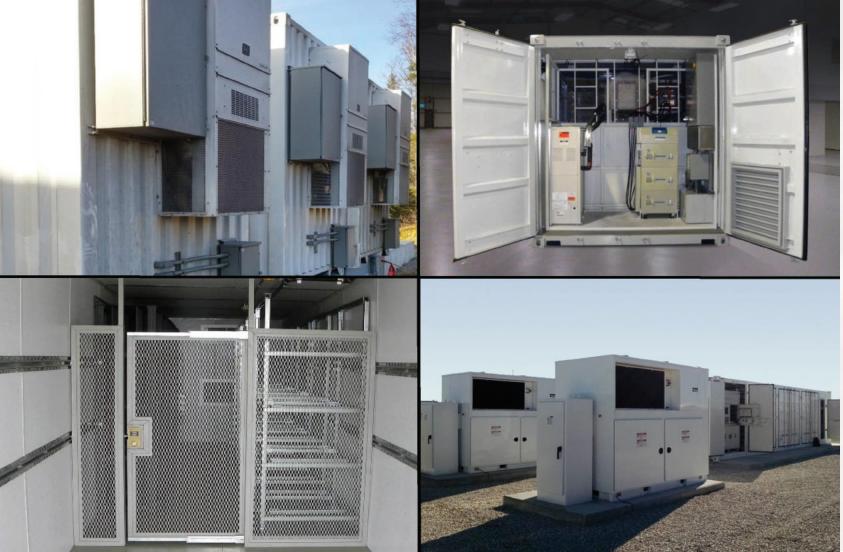

#### CONTAINERIZED BATTERY ENERGY STORAGE SYSTEMS (CBESS)

Containers Can Be Outfitted With Optional DC & DC to AC Mgmt. Equipment

360 Energy Solutions specializes in high access/high payload ISO shipping containers, high voltage/high amperage DC controls & combiners, and specialized, high performance cooling solutions for the most demanding of stored energy systems. We can also offer products in life safety, fire detection & suppression, racking, and electrical support products such as battery management systems (BMS), inverters/ convertor technology, transformers, and auxiliary electrical.

#### CONTAINERIZED BATTERY ENERGY STORAGE SYSTEMS (CBESS)

20GP 65KW Flow Battery

40HC 800KW/524KWH Lithium-Ion Battery

40HC 1MW Lead Acid Battery

40HC 500KW Lead Acid Battery

HVAC Retrofit

Fire Suppression Systems

All Lengths, All Configurations

HVAC DC Power Distribution & Annunciation

Fire Detection Systems

Exterior Paint Finishes, Graphics Packages

Controlled Access, Racking, Shelving

Electrical Controls Integration

Insulation For Extreme Environmental Conditions

DC Power Combiners

Structurally Reinforced

Interior Finishes