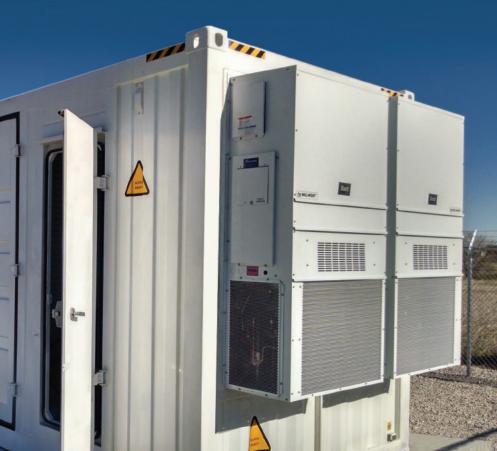

#### CONTAINERIZED BATTERY ENERGY STORAGE SYSTEMS (CBESS)

Containers Can Be Outfitted With Optional DC & DC to AC Mgmt. Equipment

360 Energy Solutions specializes in high access/high payload ISO shipping containers, high voltage/high amperage DC controls & combiners, and specialized, high performance cooling solutions for the most demanding of stored energy systems. We can also offer products in life safety, fire detection & suppression, racking, and electrical support products such as battery management systems (BMS), inverters/ convertor technology, transformers, and auxiliary electrical.

#### CONTAINERIZED BATTERY ENERGY STORAGE SYSTEMS (CBESS)

20GP 65KW Flow Battery

40HC 800KW/524KWH Lithium-Ion Battery

40HC 1MW Lead Acid Battery

40HC 500KW Lead Acid Battery

HVAC Retrofit

Fire Suppression Systems

All Lengths, All Configurations

HVAC DC Power Distribution & Annunciation

Fire Detection Systems

Exterior Paint Finishes, Graphics Packages

Controlled Access, Racking, Shelving

Electrical Controls Integration

Insulation For Extreme Environmental Conditions

DC Power Combiners

Structurally Reinforced

Interior Finishes