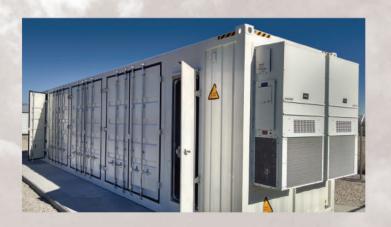

#### CONTAINERIZED BATTERY ENERGY STORAGE SYSTEMS (CBESS)

Containers Can Be Outfitted With Optional DC & DC to AC Mgmt. Equipment

360 Energy Solutions specializes in high access/high payload ISO shipping containers, high voltage/high amperage DC controls & combiners, and specialized, high performance cooling solutions for the most demanding of stored energy systems. We can also offer products in life safety, fire detection & suppression, racking, and electrical support products such as battery management systems (BMS), inverters/ convertor technology, transformers, and auxiliary electrical.

#### CONTAINERIZED BATTERY ENERGY STORAGE SYSTEMS (CBESS)

20GP 65KW Flow Battery

40HC 800KW/524KWH Lithium-Ion Battery

40HC 1MW Lead Acid Battery

40HC 500KW Lead Acid Battery

HVAC Retrofit

Fire Suppression Systems

All Lengths, All Configurations

HVAC DC Power Distribution & Annunciation

Fire Detection Systems

Exterior Paint Finishes, Graphics Packages

Controlled Access, Racking, Shelving

Electrical Controls Integration

Insulation For Extreme Environmental Conditions

DC Power Combiners

Structurally Reinforced

Interior Finishes