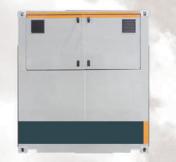

#### CONTAINERIZED BATTERY ENERGY STORAGE SYSTEMS (CBESS)

Containers Can Be Outfitted With Optional DC & DC to AC Mgmt. Equipment

360 Energy Solutions specializes in high access/high payload ISO shipping containers, high voltage/high amperage DC controls & combiners, and specialized, high performance cooling solutions for the most demanding of stored energy systems. We can also offer products in life safety, fire detection & suppression, racking, and electrical support products such as battery management systems (BMS), inverters/ convertor technology, transformers, and auxiliary electrical.

#### CONTAINERIZED BATTERY ENERGY STORAGE SYSTEMS (CBESS)

20GP 65KW Flow Battery

40HC 800KW/524KWH Lithium-Ion Battery

40HC 1MW Lead Acid Battery

40HC 500KW Lead Acid Battery

HVAC Retrofit

Fire Suppression Systems

All Lengths, All Configurations

HVAC DC Power Distribution & Annunciation

Fire Detection Systems

Exterior Paint Finishes, Graphics Packages

Controlled Access, Racking, Shelving

Electrical Controls Integration

Insulation For Extreme Environmental Conditions

DC Power Combiners

Structurally Reinforced

Interior Finishes